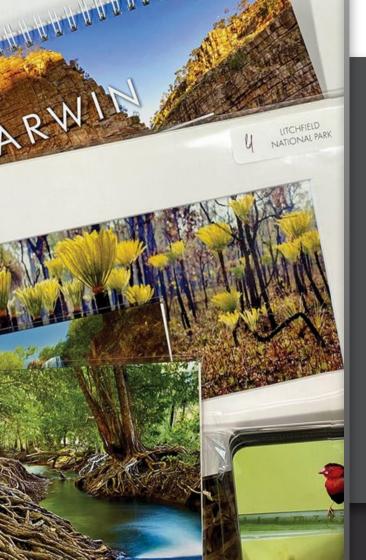

# READY-MADE GIFT BOXES

For hassle-free gift giving ...

Choose from our selection of curated boxes for hassle-free gift giving. You also have the option to add additional items.

Ready-made boxes are the quickest and most cost-effective option.

### From \$58.00

www.louisedenton.com/readymadegiftboxes

**Please note:** Images and designs included will vary from those shown in photo. Example of contents only. If you would like to choose your own designs please select 'The Build Up' Box.