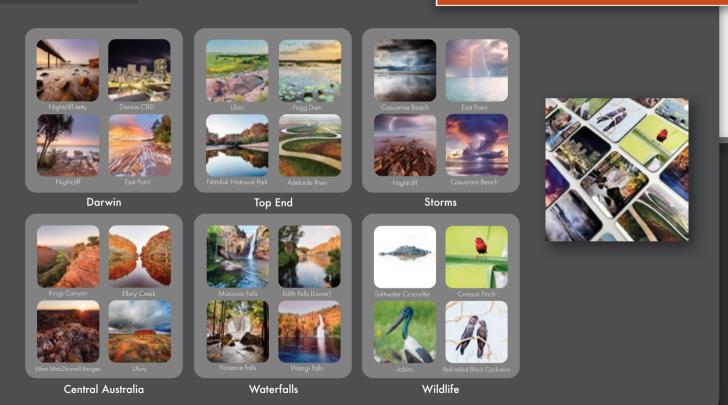

### LOUISE DENTON IMAGE

Select from Louise's popular images below.

Louise has an extensive library of images. Here are a few options to help you select your perfect image.

#### OPTION 1

htcliff Foreshore

Florence Falls

1indil Beach Palms

East Point Poinciana

Wangi F

Casuarina S

Nig

Please note: Dependant on stock levels a similar image may have to be substituted. We will let you know if this occurs.