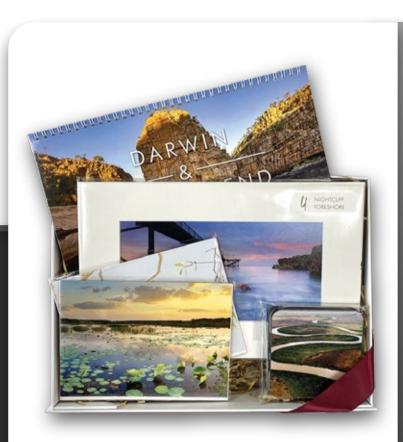

# MONSOON BOX

1 x Coaster Set (Set of 4) 1 x Small Mounted Print 1 x Calendar\* 2 x Greeting Cards

\$78.00

| ouise Denton Photography Wooden Magnet              |  | \$20.00 |
|-----------------------------------------------------|--|---------|
| "The Jetty" Soy Candle by Woodwick & Wildflowers    |  | \$15.00 |
| Organic "Ginger Glow" Tea by Woodwick & Wildflowers |  | \$12.00 |
| Caramelised Almonds by Katja's Delicious Popcorn    |  | \$6.00  |
| Sweet & Salty Popcorn by Katja's Delicious Popcorn  |  | \$3.00  |

**Please note:** Images and designs included will vary from those shown in photo. Example of contents only. If you would like to choose your own designs please select 'The Build Up' Box.