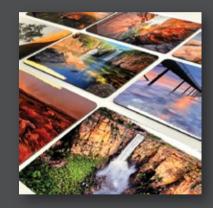

# 'THE BUILD UP' BOX

Build your own ...

Build your own bespoke box from our extensive range of available gifts.

With full customisation of images & designs, 'The Build Up' Box is the perfect option for creating a unique gift that reflects a particular location, theme or colour palette.

# Choose your own ...