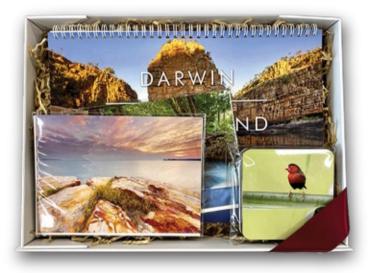

# SUN SHOWER BOX

### 1 x Coaster Set (Set of 4) 1 x Calendar\* 2 x Greeting Cards

\$58.00

| ouise Denton Photography Wooden Magnet              |  | \$20.00 |
|-----------------------------------------------------|--|---------|
| "The Jetty" Soy Candle by Woodwick & Wildflowers    |  | \$15.00 |
| Organic "Ginger Glow" Tea by Woodwick & Wildflowers |  | \$12.00 |
| Caramelised Almonds by Katja's Delicious Popcorn    |  | \$6.00  |
| Sweet & Salty Popcorn by Katja's Delicious Popcorn  |  | \$3.00  |

**Please note:** Images and designs included will vary from those shown in photo. Example of contents only. If you would like to choose your own designs please select 'The Build Up' Box.