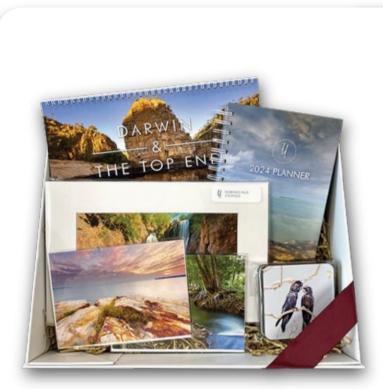

### 'KNOCK-EM DOWN' BOX

1 x Small Framed Print 1 x Coaster Set (Set of 4) 1 x Planner 1 x Calendar\* 2 x Greeting Cards

\$145.00

| ouise Denton Photography Wooden Magnet              |  | \$20.00 |
|-----------------------------------------------------|--|---------|
| 'The Jetty" Soy Candle by Woodwick & Wildflowers    |  | \$15.00 |
| Organic "Ginger Glow" Tea by Woodwick & Wildflowers |  | \$12.00 |
| Caramelised Almonds by Katja's Delicious Popcorn    |  | \$6.00  |
| Sweet & Salty Popcorn by Katja's Delicious Popcorn  |  | \$3.00  |