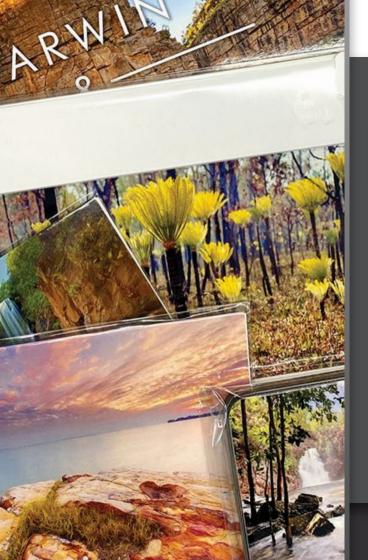

### LOUISE DENTON IMAGE

Select from Louise's popular images below.

Louise has an extensive library of images. Here are a few options to help you select your perfect image.

#### OPTION 1

htcliff Foreshore

Florence Falls

1indil Beach Palms

East Point Poinciana

Wangi F

Casuarina S

Nig

Please note: Dependant on stock levels a similar image may have to be substituted. We will let you know if this occurs.