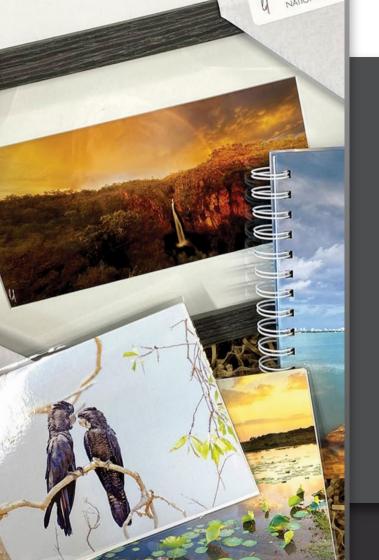

# READY-MADE GIFT BOXES

For hassle-free gift giving ...

Choose from our selection of curated boxes for hassle-free gift giving. You also have the option to add additional items.

Ready-made boxes are the quickest and most cost-effective option.

### From \$58.00

www.louisedenton.com/readymadegiftboxes

**Please note:** Images and designs included will vary from those shown in photo. Example of contents only. If you would like to choose your own designs please select 'The Build Up' Box.