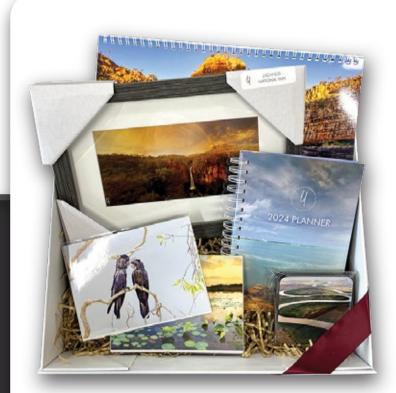

# READY-MADE GIFT BOXES

For hassle-free gift giving ...

Choose from our selection of curated boxes for hassle-free gift giving. You also have the option to add additional items.

Ready-made boxes are the quickest and most cost-effective option.

### From \$58.00

www.louisedenton.com/readymadegiftboxes

**Please note:** Images and designs included will vary from those shown in photo. Example of contents only. If you would like to choose your own designs please select 'The Build Up' Box.